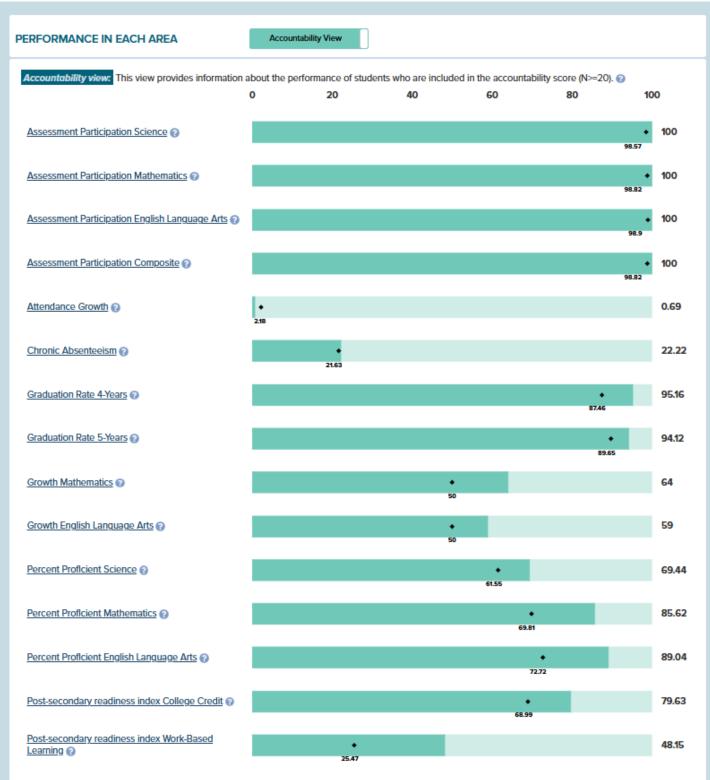

#### PERFORMANCE DETAIL

| Measure                                                | Raw<br>Score 🕜 | Possible<br>Points | Total<br>Points           |
|--------------------------------------------------------|----------------|--------------------|---------------------------|
| Attendance Growth 🔞                                    | 0.69           | 50.00              | 3.45                      |
| Chronic Absenteeism O                                  | 22.22          | 50.00              | 38.89                     |
| Graduation Rate 4-Years 🕜                              | 95.16          | 50.00              | 47.58                     |
| Graduation Rate 5-Years 🕢                              | 94.12          | 50.00              | 47.06                     |
| Growth Mathematics @                                   | 64.00          | 150.00             | 96.00                     |
| Growth English Language Arts 📀                         | 59.00          | 150.00             | 88.50                     |
| Percent Proficient English Language Arts (?)           | 89.04          | 100.00             | 89.04                     |
| Percent Proficient Mathematics 0                       | 85.62          | 100.00             | 85.62                     |
| Percent Proficient Science (2)                         | 69.44          | 100.00             | 69.44                     |
| Post-secondary readiness index College Credit 🕜        | 79.63          | 50.00              | 39.82                     |
| Post-secondary readiness index Work-Based Learning (2) | 48.15          | 50.00              | 24.08                     |
|                                                        |                |                    | 629.47<br>Total Points    |
|                                                        |                |                    | 69.94% of possible Points |

\*Summing the Possible Points column may not equal 100 due to rounding calculations.