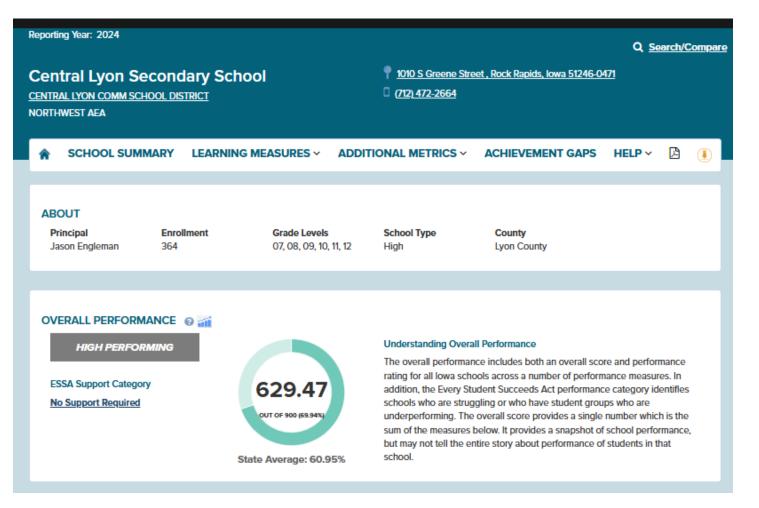

## Central Lyon High School

State Average

#### PERFORMANCE DETAIL

| Measure                                                | Raw<br>Score 🕜 | Possible<br>Points | Total<br>Points           |
|--------------------------------------------------------|----------------|--------------------|---------------------------|
| Attendance Growth 🔞                                    | 0.69           | 50.00              | 3.45                      |
| Chronic Absenteeism O                                  | 22.22          | 50.00              | 38.89                     |
| Graduation Rate 4-Years 🕜                              | 95.16          | 50.00              | 47.58                     |
| Graduation Rate 5-Years 🕢                              | 94.12          | 50.00              | 47.06                     |
| Growth Mathematics @                                   | 64.00          | 150.00             | 96.00                     |
| Growth English Language Arts 📀                         | 59.00          | 150.00             | 88.50                     |
| Percent Proficient English Language Arts (?)           | 89.04          | 100.00             | 89.04                     |
| Percent Proficient Mathematics 0                       | 85.62          | 100.00             | 85.62                     |
| Percent Proficient Science (2)                         | 69.44          | 100.00             | 69.44                     |
| Post-secondary readiness index College Credit 🕜        | 79.63          | 50.00              | 39.82                     |
| Post-secondary readiness index Work-Based Learning (2) | 48.15          | 50.00              | 24.08                     |
|                                                        |                |                    | 629.47<br>Total Points    |
|                                                        |                |                    | 69.94% of possible Points |

\*Summing the Possible Points column may not equal 100 due to rounding calculations.