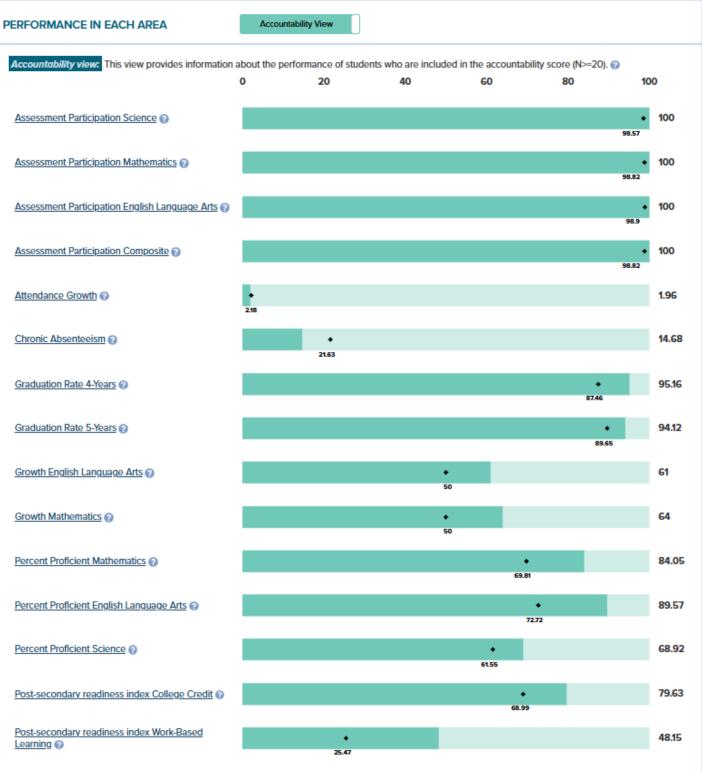

### PERFORMANCE DETAIL

| Measure                                      | Raw<br>Score 🕜 | Possible<br>Points | Total<br>Points           |
|----------------------------------------------|----------------|--------------------|---------------------------|
| Attendance Growth 👔                          | 4.29           | 50.00              | 21.45                     |
| Chronic Absenteeism 🕢                        | 7.61           | 50.00              | 46.20                     |
| Growth Mathematics 🕜                         | 63.50          | 150.00             | 95.25                     |
| Growth English Language Arts 🕜               | 62.50          | 150.00             | 93.75                     |
| Percent Proficient Mathematics (?)           | 81.73          | 100.00             | 81.73                     |
| Percent Proficient English Language Arts 🛛 🕢 | 90.36          | 100.00             | 90.36                     |
| Percent Proficient Science (2)               | 67.50          | 100.00             | 67.50                     |
|                                              |                |                    | 496.24<br>Total Points    |
|                                              |                |                    | 70.89% of possible Points |