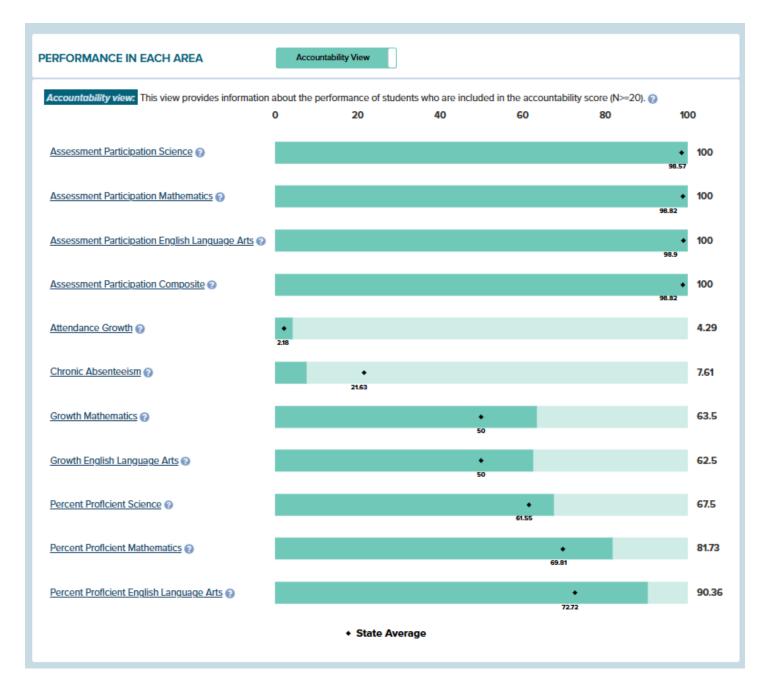

### PERFORMANCE DETAIL

| Measure                                      | Raw<br>Score 🕜 | Possible<br>Points | Total<br>Points           |
|----------------------------------------------|----------------|--------------------|---------------------------|
| Attendance Growth 👔                          | 4.29           | 50.00              | 21.45                     |
| Chronic Absenteeism 🕢                        | 7.61           | 50.00              | 46.20                     |
| Growth Mathematics 🕜                         | 63.50          | 150.00             | 95.25                     |
| Growth English Language Arts 🕜               | 62.50          | 150.00             | 93.75                     |
| Percent Proficient Mathematics (?)           | 81.73          | 100.00             | 81.73                     |
| Percent Proficient English Language Arts 🛛 🕢 | 90.36          | 100.00             | 90.36                     |
| Percent Proficient Science (2)               | 67.50          | 100.00             | 67.50                     |
|                                              |                |                    | 496.24<br>Total Points    |
|                                              |                |                    | 70.89% of possible Points |