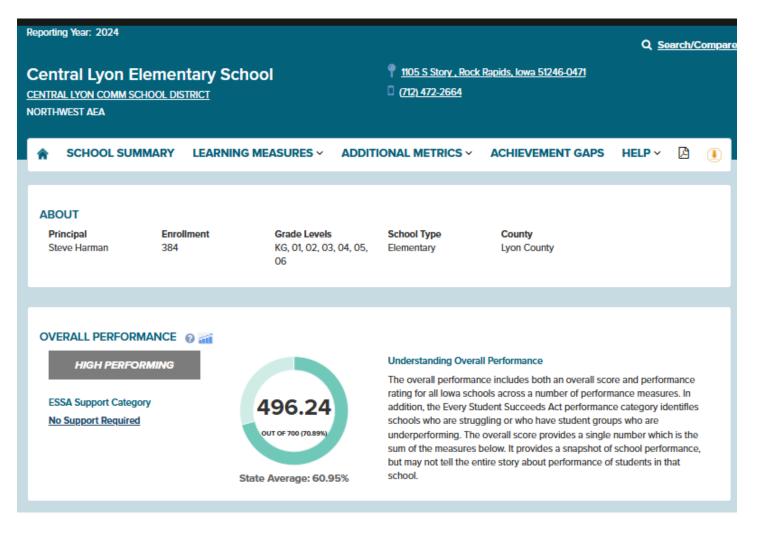

# SCHOOLS

| Name                                 | Grades<br>Served                            | Comprehensive<br>Status | Targeted<br>Status | ESSA Support<br>Year   | Overall<br>Score/Rating      |  |  |
|--------------------------------------|---------------------------------------------|-------------------------|--------------------|------------------------|------------------------------|--|--|
| Central Lyon<br>Elementary<br>School | Elementary<br>KG, 01, 02, 03, 04,<br>05, 06 | Met                     | Met                | No Support<br>Required | 496.24<br>High<br>Performing |  |  |
| Central Lyon<br>Secondary School     | High<br>07, 08, 09, 10, 11,<br>12           | Met                     | Met                | No Support<br>Required | 629.47<br>High<br>Performing |  |  |