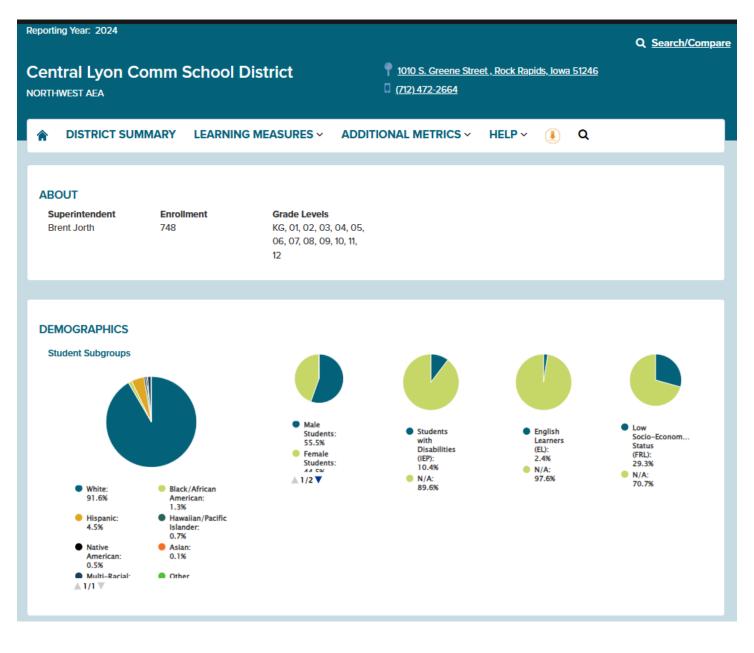

# Iowa School Performance Profile December 2024



### **District Performance**



State Average

# SCHOOLS

| Name                                 | Grades<br>Served                            | Comprehensive<br>Status | Targeted<br>Status | ESSA Support<br>Year   | Overall<br>Score/Rating      |  |  |
|--------------------------------------|---------------------------------------------|-------------------------|--------------------|------------------------|------------------------------|--|--|
| Central Lyon<br>Elementary<br>School | Elementary<br>KG, 01, 02, 03, 04,<br>05, 06 | Met                     | Met                | No Support<br>Required | 496.24<br>High<br>Performing |  |  |
| Central Lyon<br>Secondary School     | High<br>07, 08, 09, 10, 11,<br>12           | Met                     | Met                | No Support<br>Requ